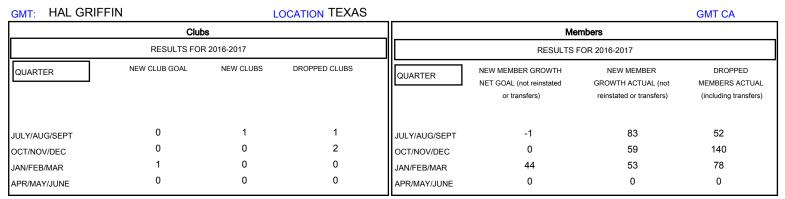

## MONTHLY MEMBERSHIP PROGRESS REPORT

District 2 S1

Results as of: 2/28/2017

| DROPPED CLUBS: 3  DROPPED MEMBERS |           | 36 CLUBS OF 55 ADDED 1 OR MORE NEW MEMBERS | GENDER DISTRI<br>MALE<br>FEMALE    | BUTION<br>1,257 (73.38%)<br>456 (26.62%) |     |
|-----------------------------------|-----------|--------------------------------------------|------------------------------------|------------------------------------------|-----|
| DECEASED                          | 17        | CLICK HERE FOR CUMULATIVE                  | TOTAL FAMILY UNIT MEMBERS          |                                          | 230 |
| CLUB CANCELLED OTHER              | 15<br>238 | MEMBERSHIP DATA                            | FAMILY MEMBERS PAYING HALF<br>DUES |                                          | 117 |
| TOTAL                             | 270       |                                            |                                    |                                          |     |