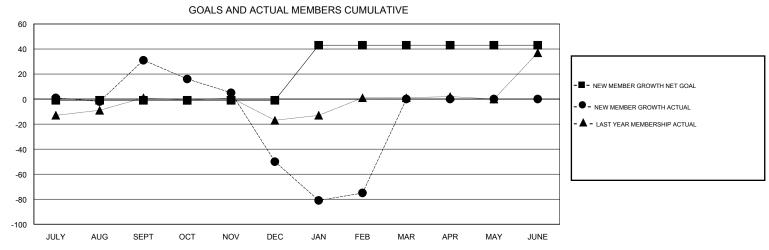

## MONTHLY MEMBERSHIP PROGRESS REPORT

District 2 S1

Results as of: 2/28/2017

| DROPPED CLUBS: 3  DROPPED MEMBERS |           | 36 CLUBS OF 55 ADDED 1 OR MORE NEW MEMBERS | GENDER DISTRI<br>MALE<br>FEMALE    | BUTION<br>1,257 (73.38%)<br>456 (26.62%) |     |
|-----------------------------------|-----------|--------------------------------------------|------------------------------------|------------------------------------------|-----|
| DECEASED                          | 17        | CLICK HERE FOR CUMULATIVE                  | TOTAL FAMILY UNIT MEMBERS          |                                          | 230 |
| CLUB CANCELLED OTHER              | 15<br>238 | MEMBERSHIP DATA                            | FAMILY MEMBERS PAYING HALF<br>DUES |                                          | 117 |
| TOTAL                             | 270       |                                            |                                    |                                          |     |